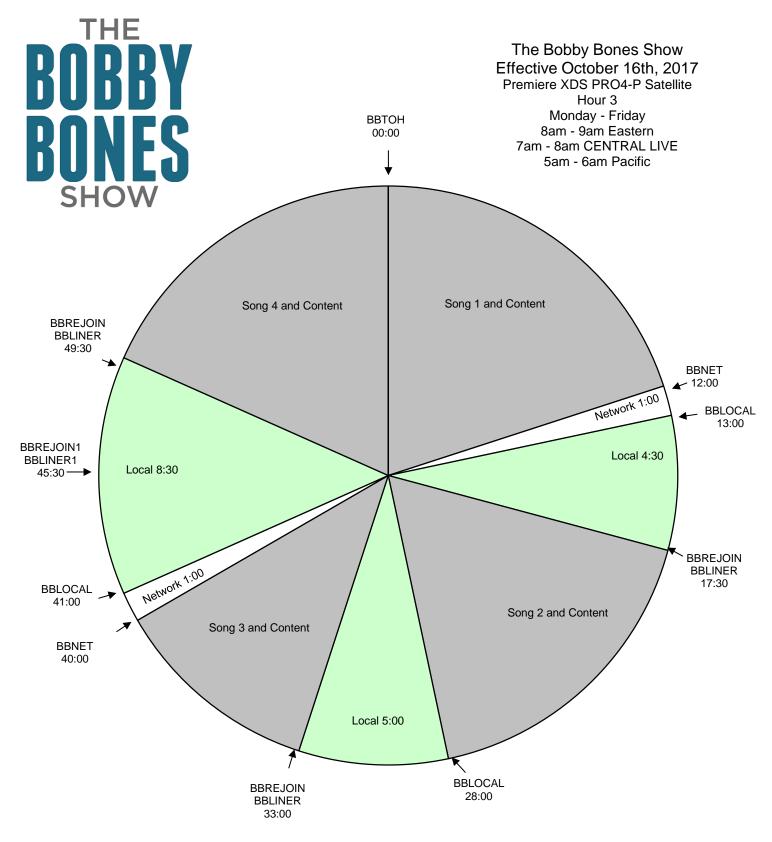

## All Breaks Float! TOH & BBLINER Also Float!

Program is live for 5 hours starting at 6am Eastern. Central and Western time zones are

For Technical Assistance call: Premiere Network Operations Center: 800-276-4431 Technical Info: www.premiereradio.com/engineering

**Premiere** NETWORKS welcome to air 5 hours, starting at 5am local time. Network will program music and talk during the content segments. Stations are welcome to schedule additional songs in the 8 minute local segments BBLOCAL - Fires local breaks. All breaks float. BBLINER - Floats. Fires locally voiced short show ID - must be exactly 5 second, dry voice BBLINER1 - Fires locally voiced short show ID - must be exactly 5 second, dry voice BBREJOIN - Joins the show BBREJOIN1 - Optional rejoin for 4:30 local break in 1st break, 4:00 in 3rd break. BBTOH - Floats. Fires locally produced top of hour ID - network will go silent for :15